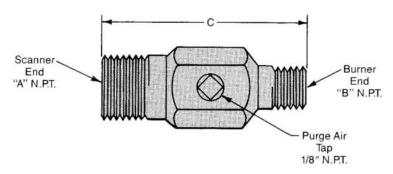

## **DIMENSIONS**

| Assembly Number | Dimensions In Inches |     |       |
|-----------------|----------------------|-----|-------|
|                 | Α                    | В   | С     |
| 103004          | 1/2                  | 1/4 | 2-3/4 |
| 103003          | 1/2                  | 3/8 | 2-3/4 |
| 103002          | 3/4                  | 1/4 | 3     |
| 103001          | 3/4                  | 3/8 | 3     |
| 103000          | 3/4                  | 1/2 | 3     |