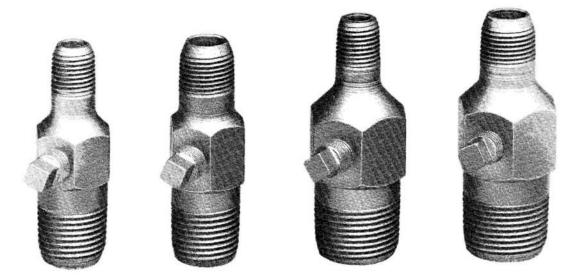

## **ECLIPSE FLAME SCANNER ADAPTERS**

Eclipse Flame Scanner Adapters permit quick, easy installation of ultraviolet flame scanners to burner connections of a different pipe size. Made from heavy steel, these adapters are supplied with a 1/8" N.P.T. tap to permit connection of a purge air line, if required.

For preheated air burners or locations where ambient temperatures are high, scanners should be installed with the Eclipse HBS Heat Block Seal (Bulletin 834). If the burner scanner connection doesn't match the 3/4" thread of the HBS, these adapters can be used as a convenient transition fitting.